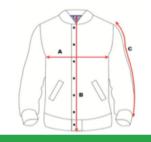

#### IRONBARK RIDGE P.S BOMBER JACKET

|   |                              | C4   | C6   | C8     | C10  | C12  | C14   | C16    |
|---|------------------------------|------|------|--------|------|------|-------|--------|
| Α | Chest                        | 82CM | 86CM | 90CM   | 94CM | 98CM | 102CM | 106CM  |
| В | Length - Shoulder to bottom  | 50CM | 52CM | 53CM   | 55CM | 58CM | 61CM  | 64CM   |
| С | Sleeve Length including Cuff | 38CM | 40CM | 41.5CM | 45CM | 48CM | 51CM  | 53.5CM |