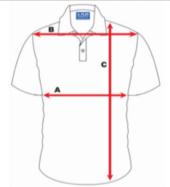

# IRONBARK RIDGE P.S S/S and L/S Polo

|   |                | 4    | 6    | 8    | 10   | 12     | 14   | 16     |
|---|----------------|------|------|------|------|--------|------|--------|
| A | Chest          | 74CM | 78CM | 82CM | 86CM | 90CM   | 94CM | 98CM   |
| В | Shoulder Width | 37CM | 39CM | 41CM | 43CM | 44.5CM | 47CM | 48.5CM |
| С | Body Length    | 48CM | 52CM | 56CM | 60CM | 64CM   | 68CM | 72CM   |

## IRONBARK RIDGE P.S S/S and L/S Polo

|   |                | 4    | 6    | 8    | 10   | 12     | 14   | 16     |
|---|----------------|------|------|------|------|--------|------|--------|
| A | Chest          | 74CM | 78CM | 82CM | 86CM | 90CM   | 94CM | 98CM   |
| В | Shoulder Width | 37CM | 39CM | 41CM | 43CM | 44.5CM | 47CM | 48.5CM |
| c | Body Length    | 48CM | 52CM | 56CM | 60CM | 64CM   | 68CM | 72CM   |