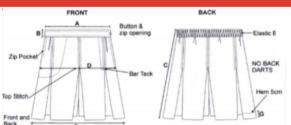

# Unisex Sports Shorts

\$25.00

|                |   |     |      |     |      |     | Sizes |     |      |     |
|----------------|---|-----|------|-----|------|-----|-------|-----|------|-----|
| Position       |   | 4   | 6    | 8   | 10   | 12  | 14    | 16  | 18   | 20  |
| Waist          | Α | 25  | 27   | 29  | 31   | 33  | 35    | 37  | 39   | 41  |
| Waist Tureover | В | 3.5 | 3.5  | 3.5 | 3.5  | 3.5 | 3.5   | 3.5 | 3.5  | 3.5 |
| Side Length    | С | 38  | 39.5 | 41  | 42.5 | 44  | 45.5  | 47  | 48.5 | 50  |
| Hip Width      | D | 34  | 35.5 | 37  | 38.5 | 40  | 41.5  | 43  | 44.5 | 46  |
| Hem Width      | F | 52  | 53   | 54  | 55   | 56  | 57    | 58  | 59   | 60  |
| Hem            | G | 5   | 5    | 5   | 5    | 5   | 5     | 5   | 5    | 5   |
| Side Open Zip  |   | 18  | 18   | 18  | 18   | 18  | 18    | 18  | 18   | 18  |
| Pocket Zip     |   | 15  | 15   | 15  | 15   | 15  | 15    | 15  | 15   | 15  |