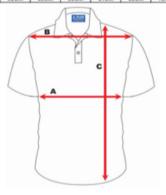

# IRONBARK RIDGE P.S S/S and L/S Polo

|   |                | 4    | 6    | 8    | 10   | 12     | 14   | 16     |
|---|----------------|------|------|------|------|--------|------|--------|
| A | Chest          | 74CM | 78CM | 82CM | 86CM | 90CM   | 94CM | 98CM   |
| В | Shoulder Width | 37CM | 39CM | 41CM | 43CM | 44.5CM | 47CM | 48.5CM |
| С | Body Length    | 48CM | 52CM | 56CM | 60CM | 64CM   | 68CM | 72CM   |

## IRONBARK RIDGE P.S S/S and L/S Polo

|   |                | 4    | 6    | 8    | 10   | 12     | 14   | 16     |
|---|----------------|------|------|------|------|--------|------|--------|
| A | Chest          | 74CM | 78CM | 82CM | 86CM | 90CM   | 94CM | 98CM   |
| В | Shoulder Width | 37CM | 39CM | 41CM | 43CM | 44.5CM | 47CM | 48.5CM |
| c | Body Length    | 48CM | 52CM | 56CM | 60CM | 64CM   | 68CM | 72CM   |